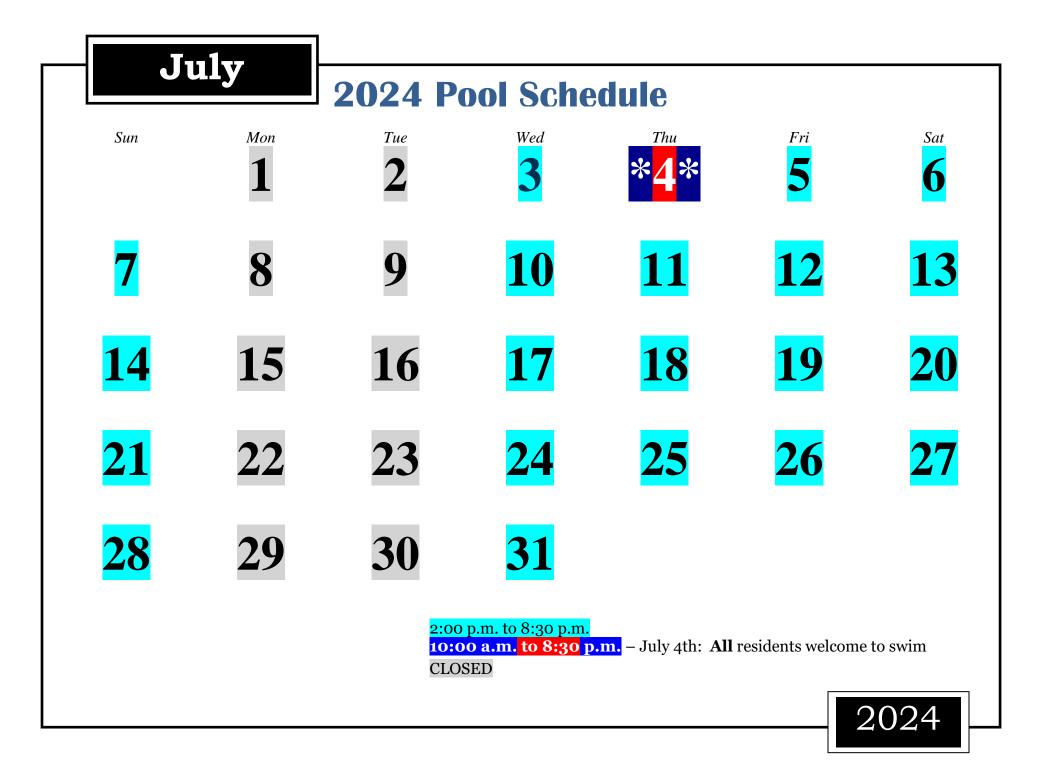

## **2024 Pool Schedule**

| Sun             | Mon                                   | Tue                                                                                                           | Wed                       | Thu              | Fri             | Sat<br>1        |
|-----------------|---------------------------------------|---------------------------------------------------------------------------------------------------------------|---------------------------|------------------|-----------------|-----------------|
| 2               | 3                                     | 4                                                                                                             | 5                         | 6                | 7               | 8               |
| <mark>9</mark>  | 10                                    | 11                                                                                                            | <mark>12</mark>           | <mark>13</mark>  | <mark>14</mark> | <mark>15</mark> |
| <mark>16</mark> | 17                                    | 18                                                                                                            | <b>19</b>                 | <mark>20</mark>  | <mark>21</mark> | <mark>22</mark> |
| <mark>23</mark> | 24                                    | 25                                                                                                            | <mark>26</mark>           | <mark>27</mark>  | <mark>28</mark> | <mark>29</mark> |
| <mark>30</mark> | June 4- June 27; V<br>Note: During po | <b>s Swim Team June S</b><br>V + F = 8:15-10:15 a.m.<br><b>ol hours, one lane</b> +<br>End of Season Party: 4 | 2:00 p.m. to *8<br>CLOSED | : <u>30 p.m.</u> |                 |                 |