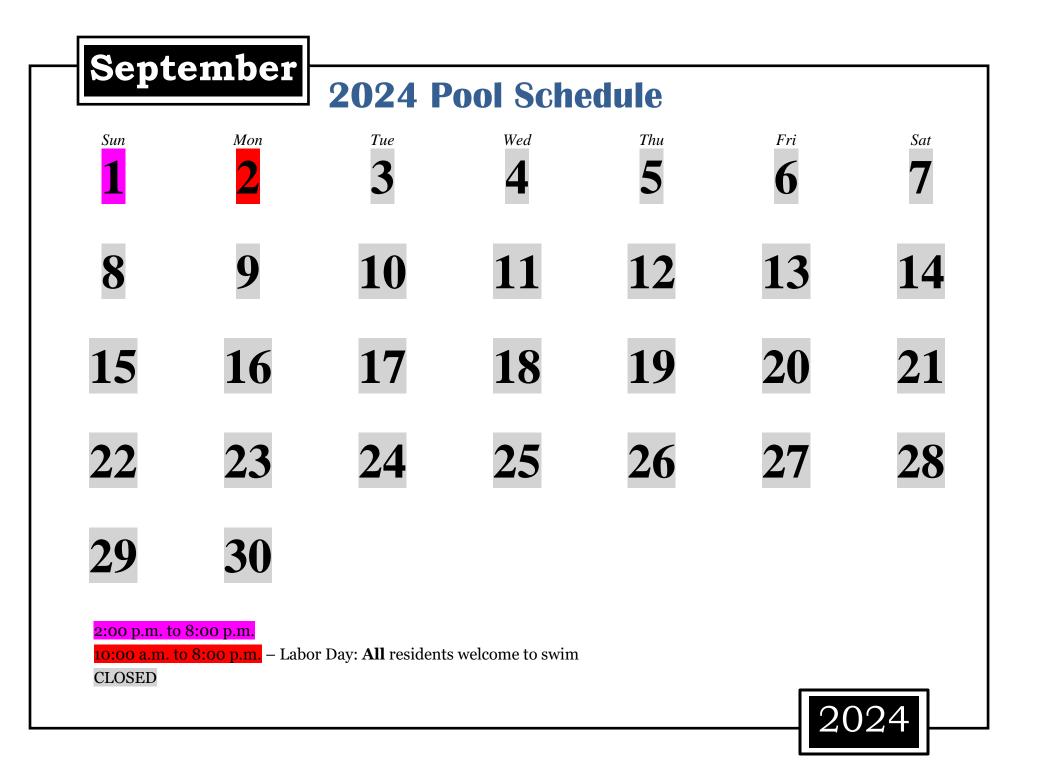

## August **2024 Pool Schedule** Tue Wed Sun Mon Thu Fri Sat $\mathbf{20}$ 2:00 p.m. to 8:30 p.m. 2:00 p.m. to 8:00 p.m. CLOSED